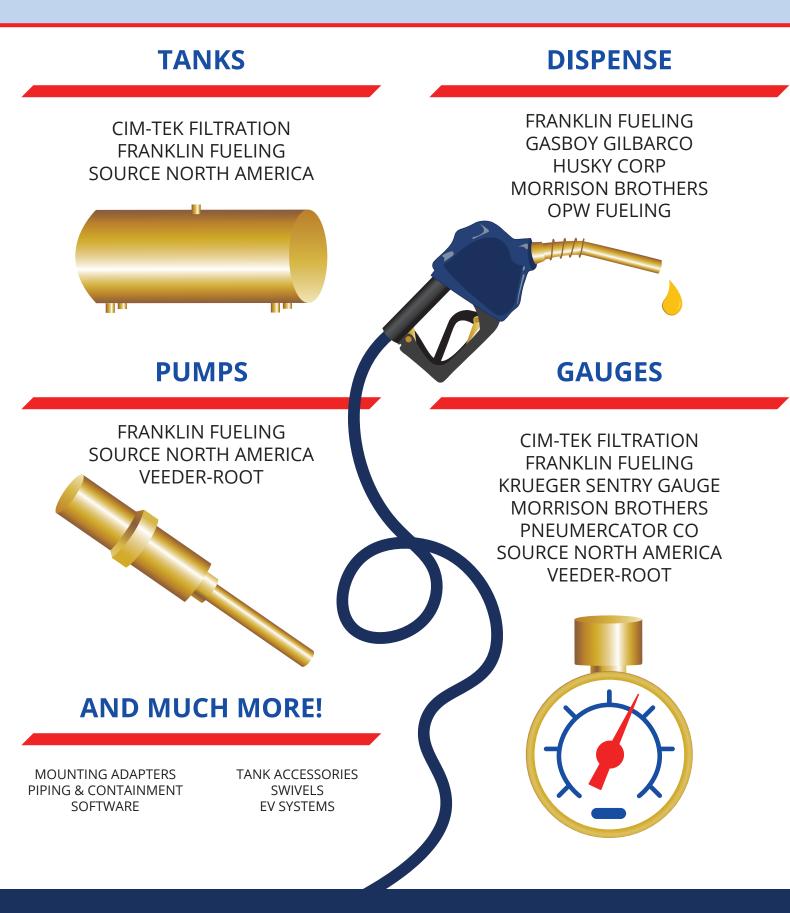

## sales@clmcbride.com www.clm-sales.com

|                                | FILTERS                                                 | ALARMS & GAUGES<br>FITTINGS & VALVES<br>NOZZLES & SWIVELS | MORRISON BROS. CO.          |
|--------------------------------|---------------------------------------------------------|-----------------------------------------------------------|-----------------------------|
| GIME FILTRATION                | GAUGES<br>TANKS                                         | NOZZLES<br>SUMPS                                          |                             |
| Franklin<br>Fueling<br>Systems | EV SYSTEMS<br>PUMPS<br>SERVICE STATION-<br>HARDWARE     | TANK ACCESSORIES                                          |                             |
|                                | DISPENSERS                                              | GAUGES<br>TANK MANAGEMENT-<br>SYSTEMS<br>SOFTWARE         | PNEUMERCATOR                |
| GASBOY                         | FLEET MANAGEMENT-<br>SOFTWARE<br>ISLAND CARD READERS    | P.O.S. MANAGEMENT<br>FUEL MANAGEMENT<br>PUMPS             | Source                      |
| GILBARCO<br>VEEDER-ROOT        | GAUGES<br>MONITORING SENSORS<br>PUMPS                   | TANKS                                                     | FUELING EQUIPMENT SOLUTIONS |
|                                | HOSES                                                   | TANKS<br>TANK ACCESSORIES<br>OIL WATER SEPARATORS         | Southern Tank               |
| A BREED APART                  | NOZZLES<br>SWIVELS                                      | FUEL DISPENSERS<br>EV CHARGERS                            | Wayne                       |
|                                | CHEMICAL GAUGES<br>LEAK GAUGES<br>OVERFILL ALERT GAUGES | TANK GAUGING                                              | FUELING SYSTEMS             |
|                                |                                                         | CALL US TODAY                                             | AT 502-584-2349             |